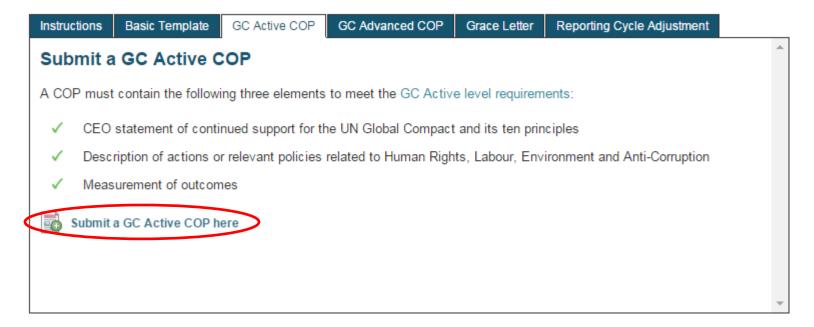

### Submitting a Communication on Progress (COP)

| Instructions Basic            | :Template GC               | Active COP                                                                                             | C Advanced COP        | Grace Letter        | Reporting Cycle Adjustment           |  |  |
|-------------------------------|----------------------------|--------------------------------------------------------------------------------------------------------|-----------------------|---------------------|--------------------------------------|--|--|
| Please choose am              | ong the following          | ng options to p                                                                                        | publish your COP o    | on the Global (     | Compact website                      |  |  |
| Basic Template                | If your comp               | If your company is new to sustainability reporting, this template will guide you in creating your COP. |                       |                     |                                      |  |  |
| GC Active COP                 |                            | ulfills the three i<br>e GC Advanced                                                                   |                       | nts for the GC Ac   | tive level and you are not aiming to |  |  |
| GC Advanced COP               | Your COP m                 | Your COP meets the GC Active level requirements and the GC Advanced criteria.                          |                       |                     |                                      |  |  |
| Grace Letter                  | Request a 9<br>be uploaded |                                                                                                        | n to your COP deadlin | e. A letter explain | ning the reasons for the request mus |  |  |
| Reporting Cycle<br>Adjustment | Submit a on reporting cy   |                                                                                                        | of up to 11 months to | align your COP      | deadline with your company's         |  |  |
|                               |                            |                                                                                                        |                       |                     |                                      |  |  |