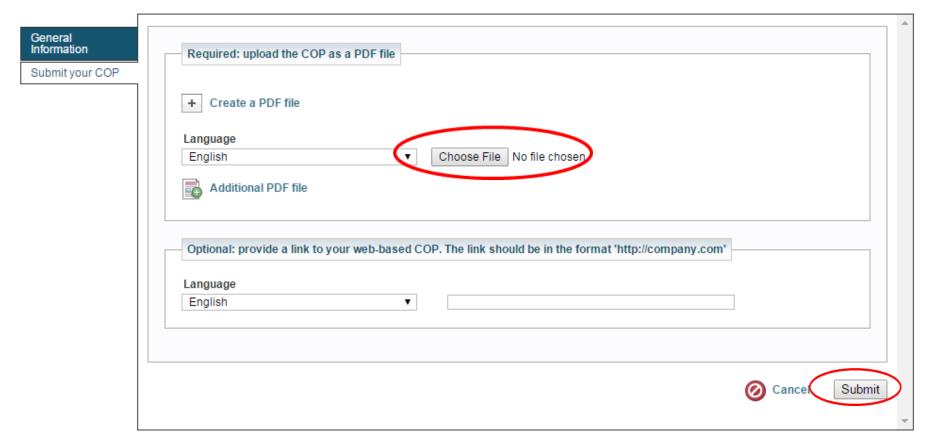

#### Submitting a Communication on Progress (COP)

| the COP   | as a PDF file                                                                                                                                                                                        |  |  |  |  |  |  |
|-----------|------------------------------------------------------------------------------------------------------------------------------------------------------------------------------------------------------|--|--|--|--|--|--|
| file      | ×                                                                                                                                                                                                    |  |  |  |  |  |  |
|           | The page at https://staging.unglobalcompact.org says: ^                                                                                                                                              |  |  |  |  |  |  |
| F file    | COPs are immediately published and made available to the public on the Global Compact website. Please carefully review your COP before submitting. Your answers cannot be modified after submission. |  |  |  |  |  |  |
| a link to | OK Cancel com                                                                                                                                                                                        |  |  |  |  |  |  |
|           | ▼                                                                                                                                                                                                    |  |  |  |  |  |  |