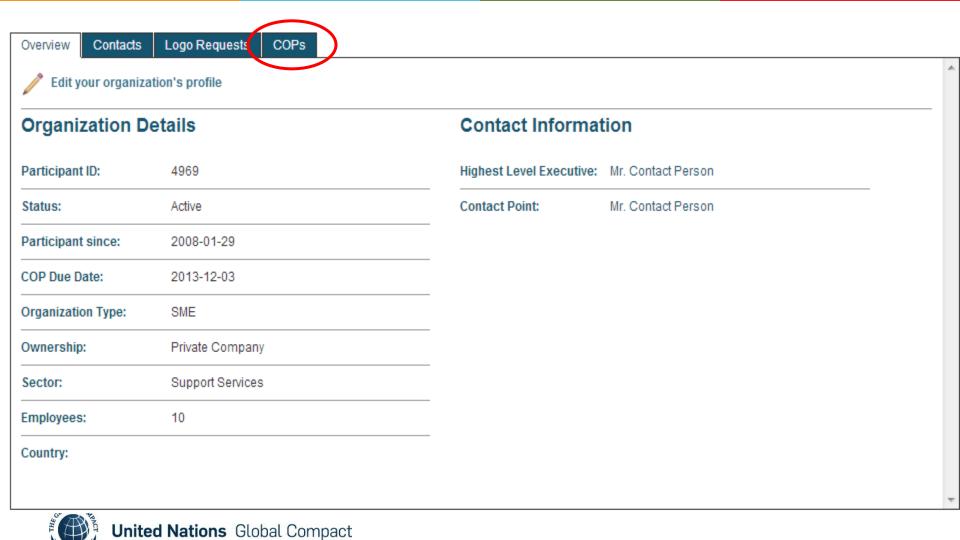

### Submitting a Communication on Progress (COP)

| Instructions Basic            | :Template GC               | Active COP                                                                                             | C Advanced COP        | Grace Letter        | Reporting Cycle Adjustment           |  |  |
|-------------------------------|----------------------------|--------------------------------------------------------------------------------------------------------|-----------------------|---------------------|--------------------------------------|--|--|
| Please choose am              | ong the following          | ng options to p                                                                                        | publish your COP o    | on the Global (     | Compact website                      |  |  |
| Basic Template                | If your comp               | If your company is new to sustainability reporting, this template will guide you in creating your COP. |                       |                     |                                      |  |  |
| GC Active COP                 |                            | ulfills the three i<br>e GC Advanced                                                                   |                       | nts for the GC Ac   | tive level and you are not aiming to |  |  |
| GC Advanced COP               | Your COP m                 | Your COP meets the GC Active level requirements and the GC Advanced criteria.                          |                       |                     |                                      |  |  |
| Grace Letter                  | Request a 9<br>be uploaded |                                                                                                        | n to your COP deadlin | e. A letter explain | ning the reasons for the request mus |  |  |
| Reporting Cycle<br>Adjustment | Submit a on reporting cy   |                                                                                                        | of up to 11 months to | align your COP      | deadline with your company's         |  |  |
|                               |                            |                                                                                                        |                       |                     |                                      |  |  |