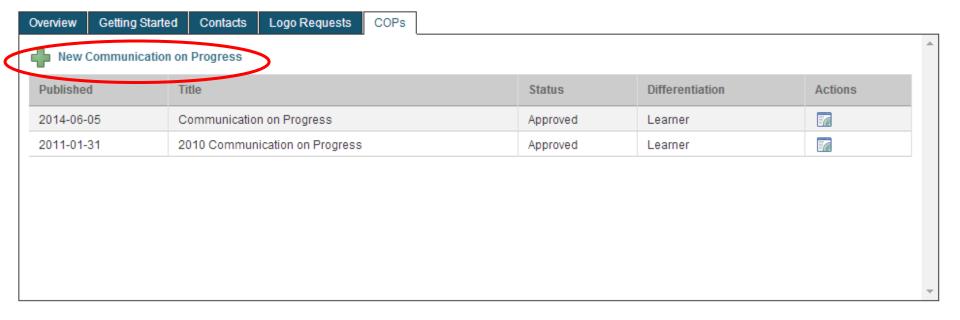

### Submitting a Communication on Progress (COP)

| Instructions Basic            | :Template GC               | Active COP                                                                                             | C Advanced COP        | Grace Letter        | Reporting Cycle Adjustment           |  |  |
|-------------------------------|----------------------------|--------------------------------------------------------------------------------------------------------|-----------------------|---------------------|--------------------------------------|--|--|
| Please choose am              | ong the following          | ng options to p                                                                                        | publish your COP o    | on the Global (     | Compact website                      |  |  |
| Basic Template                | If your comp               | If your company is new to sustainability reporting, this template will guide you in creating your COP. |                       |                     |                                      |  |  |
| GC Active COP                 |                            | ulfills the three i<br>e GC Advanced                                                                   |                       | nts for the GC Ac   | tive level and you are not aiming to |  |  |
| GC Advanced COP               | Your COP m                 | Your COP meets the GC Active level requirements and the GC Advanced criteria.                          |                       |                     |                                      |  |  |
| Grace Letter                  | Request a 9<br>be uploaded |                                                                                                        | n to your COP deadlin | e. A letter explain | ning the reasons for the request mus |  |  |
| Reporting Cycle<br>Adjustment | Submit a on reporting cy   |                                                                                                        | of up to 11 months to | align your COP      | deadline with your company's         |  |  |
|                               |                            |                                                                                                        |                       |                     |                                      |  |  |