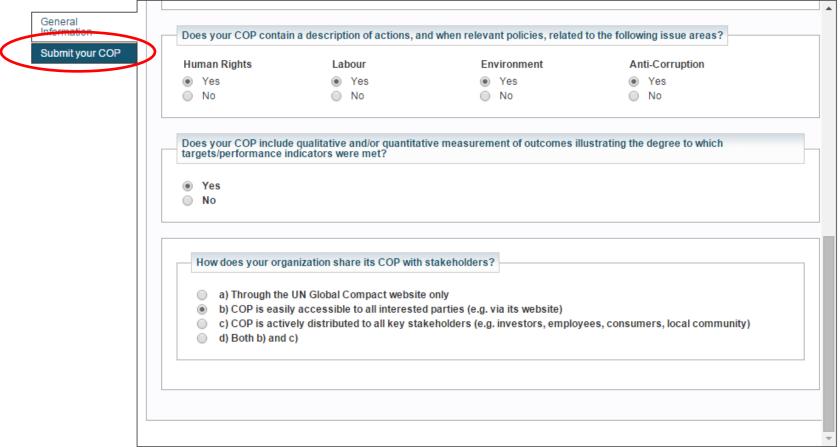

### Submitting a Communication on Progress (COP)

| Instructions Basic            | :Template GC               | Active COP                                                                                             | C Advanced COP        | Grace Letter        | Reporting Cycle Adjustment           |  |  |
|-------------------------------|----------------------------|--------------------------------------------------------------------------------------------------------|-----------------------|---------------------|--------------------------------------|--|--|
| Please choose am              | ong the following          | ng options to p                                                                                        | publish your COP o    | on the Global (     | Compact website                      |  |  |
| Basic Template                | If your comp               | If your company is new to sustainability reporting, this template will guide you in creating your COP. |                       |                     |                                      |  |  |
| GC Active COP                 |                            | ulfills the three i<br>e GC Advanced                                                                   |                       | nts for the GC Ac   | tive level and you are not aiming to |  |  |
| GC Advanced COP               | Your COP m                 | Your COP meets the GC Active level requirements and the GC Advanced criteria.                          |                       |                     |                                      |  |  |
| Grace Letter                  | Request a 9<br>be uploaded |                                                                                                        | n to your COP deadlin | e. A letter explain | ning the reasons for the request mus |  |  |
| Reporting Cycle<br>Adjustment | Submit a on reporting cy   |                                                                                                        | of up to 11 months to | align your COP      | deadline with your company's         |  |  |
|                               |                            |                                                                                                        |                       |                     |                                      |  |  |