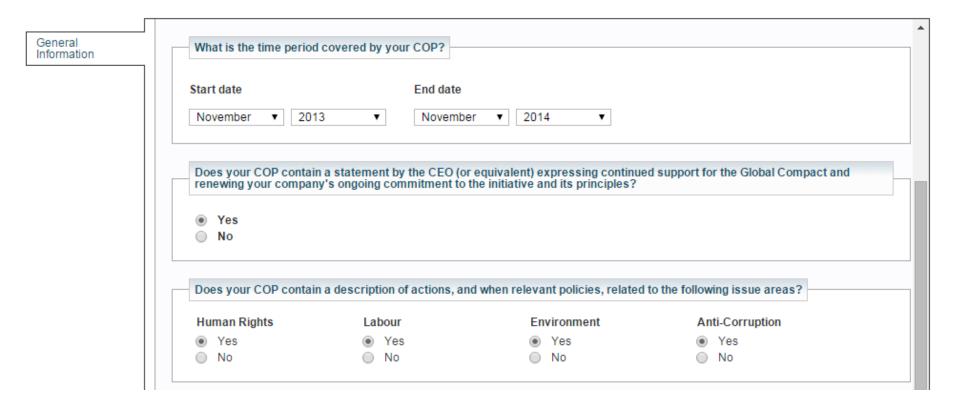

### Submitting a Communication on Progress (COP)

| Instructions Basic            | :Template GC               | Active COP                                                                                             | C Advanced COP        | Grace Letter        | Reporting Cycle Adjustment           |  |  |
|-------------------------------|----------------------------|--------------------------------------------------------------------------------------------------------|-----------------------|---------------------|--------------------------------------|--|--|
| Please choose am              | ong the following          | ng options to p                                                                                        | publish your COP o    | on the Global (     | Compact website                      |  |  |
| Basic Template                | If your comp               | If your company is new to sustainability reporting, this template will guide you in creating your COP. |                       |                     |                                      |  |  |
| GC Active COP                 |                            | ulfills the three i<br>e GC Advanced                                                                   |                       | nts for the GC Ac   | tive level and you are not aiming to |  |  |
| GC Advanced COP               | Your COP m                 | Your COP meets the GC Active level requirements and the GC Advanced criteria.                          |                       |                     |                                      |  |  |
| Grace Letter                  | Request a 9<br>be uploaded |                                                                                                        | n to your COP deadlin | e. A letter explain | ning the reasons for the request mus |  |  |
| Reporting Cycle<br>Adjustment | Submit a on reporting cy   |                                                                                                        | of up to 11 months to | align your COP      | deadline with your company's         |  |  |
|                               |                            |                                                                                                        |                       |                     |                                      |  |  |